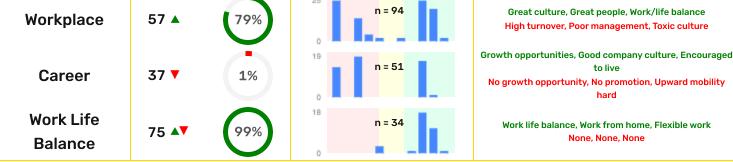

Industry: Insurance Carriers and Related Activities Headcount: 3 000

Above Peer Benchmark

Total # of Reviews: 306

Below Peer Benchmark

**Key Insights:** Brighthouse Financial employees express satisfaction with work-life balance, highlighting remote work flexibility and strong benefits. However, significant concerns exist regarding career advancement, with many citing limited growth opportunities and low pay. Workplace culture is generally positive, but issues like high stress, poor management, and office politics are noted, impacting overall employee satisfaction.

#### Career

There were so many red flags in how overworked people are and how little room there is for advancement.

### Workplace

They stretch you very thin, constantly, every day.