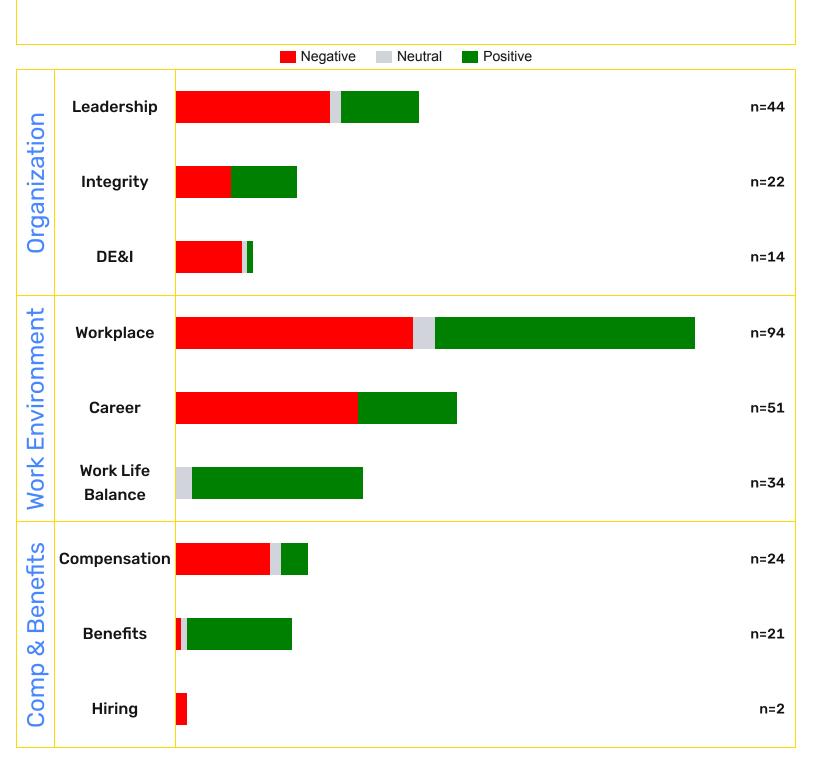

**Key Insights:** Brighthouse Financial employees express high satisfaction with the company's benefits, highlighting excellent health insurance, 401K matching, and generous PTO. However, compensation is a significant concern, with many citing below-average pay, limited raises, and poor advancement opportunities. Hiring practices also face criticism, impacting overall employee satisfaction and organizational health.