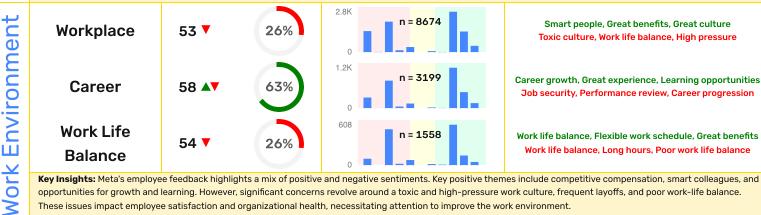

Key Insights: Meta's employee feedback highlights a mix of positive and negative sentiments. Key positive themes include competitive compensation, smart colleagues, and opportunities for growth and learning. However, significant concerns revolve around a toxic and high-pressure work culture, frequent layoffs, and poor work-life balance. These issues impact employee satisfaction and organizational health, necessitating attention to improve the work environment.