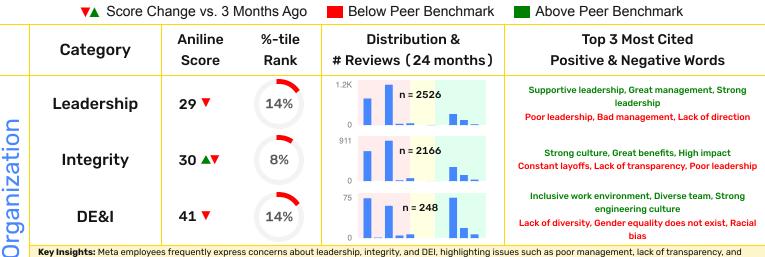

Key Insights: Meta employees frequently express concerns about leadership, integrity, and DEI, highlighting issues such as poor management, lack of transparency, and frequent layoffs. Leadership is often criticized for unclear direction, excessive bureaucracy, and a focus on short-term metrics over long-term strategy. Integrity concerns include a perceived decline in company values and a cutthroat culture. DEI efforts are seen as inconsistent, with reports of bias and lack of diversity in leadership.