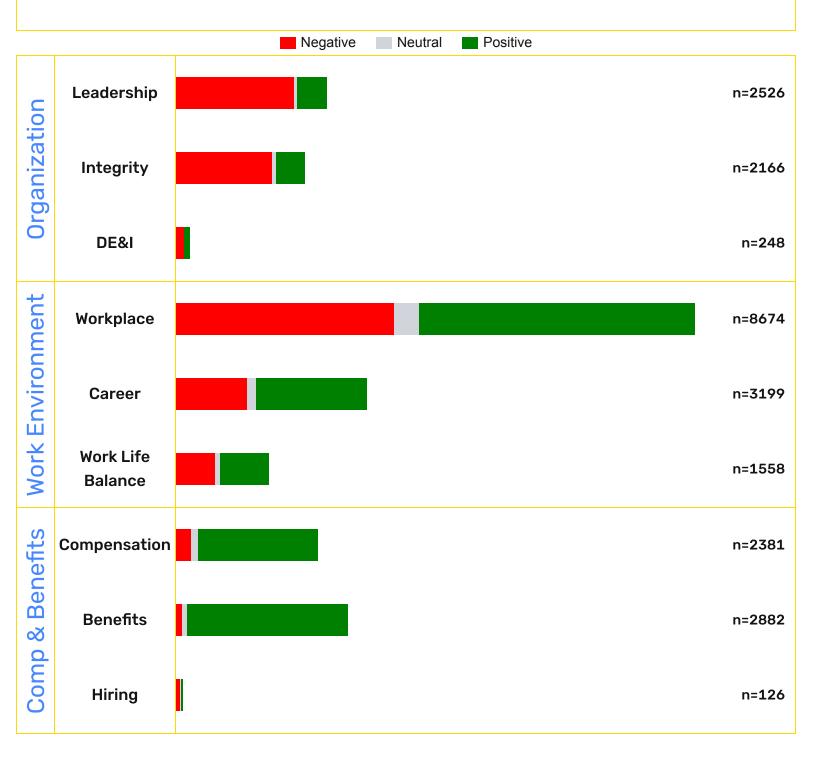

e issues impact employee satisfaction and organizational health, emphasizing the need for transparent communication and consistent benefit offerings.

Aniline scores are calculated based on tone, frequency, and intensity of employee reviews. All scores start at neutral (50) and move based upon NP contextualization, Aniline AI LLM model sentiment analysis. Scores commensurately increase/decrease from the neutral starting point based upon Aniline Al's 5+ years of training in assessment.



# **Employee Review Quotes**

#### Workplace

Toxic culture, management is very short term focused, leadership has no idea what they are doing.

#### Compensation

Pay is high for industry.

#### Leadership

Toxic culture, management is very short term focused, leadership has no idea what they are doing.