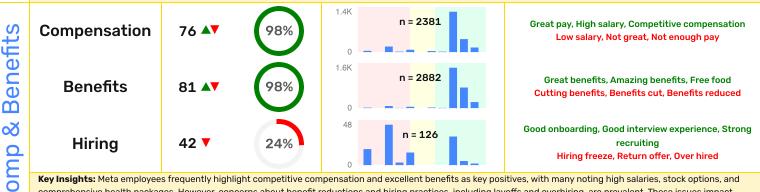

Key Insights: Meta employees frequently highlight competitive compensation and excellent benefits as key positives, with many noting high salaries, stock options, and comprehensive health packages. However, concerns about benefit reductions and hiring practices, including layoffs and overhiring, are prevalent. These issues impact employee satisfaction and organizational health, emphasizing the need for transparent communication and consistent benefit offerings.