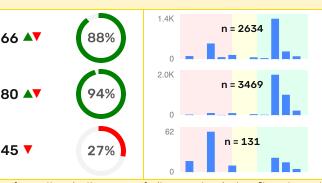

Key Insights: Salesforce employees frequently praise the company for its comprehensive benefits package, which includes health insurance, wellness programs, and generous leave policies, contributing to high employee satisfaction. However, concerns about compensation are prevalent, with some employees feeling that salaries do not always match industry standards or performance expectations, impacting morale. Additionally, hiring practices have been criticized for inconsistency and perceived favoritism, affecting employee trust and retention.