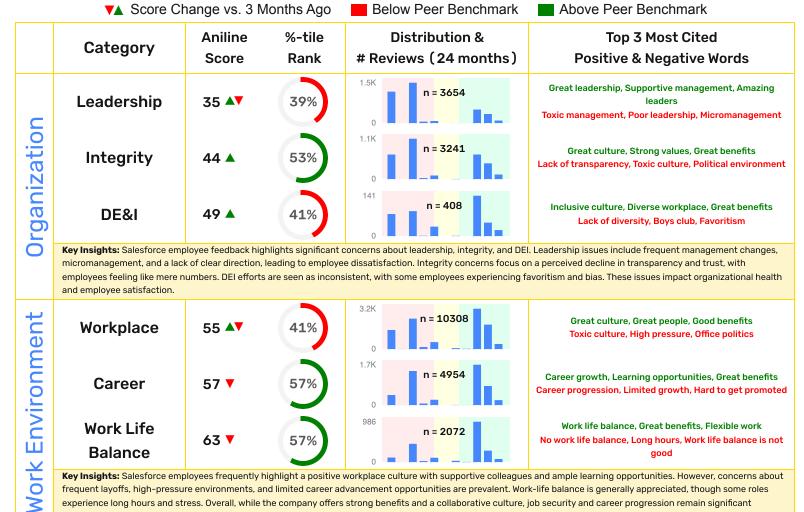

Headcount: 10K+

Total # of Reviews: 30871

Key Insights: Salesforce employees frequently highlight a positive workplace culture with supportive colleagues and ample learning opportunities. However, concerns about frequent layoffs, high-pressure environments, and limited career advancement opportunities are prevalent. Work-life balance is generally appreciated, though some roles experience long hours and stress. Overall, while the company offers strong benefits and a collaborative culture, job security and career progression remain significant concerns