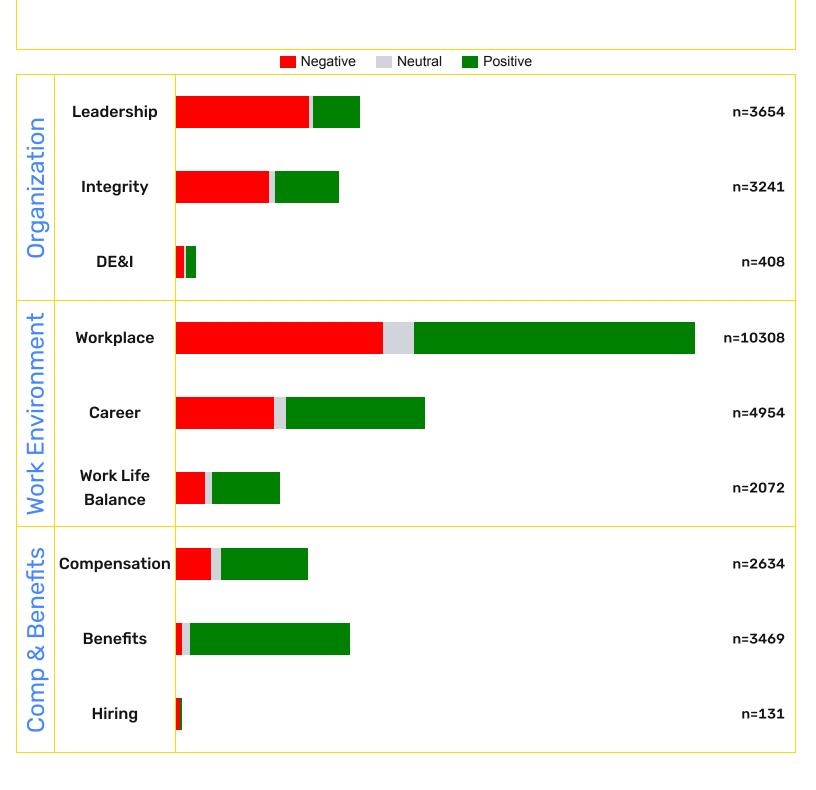

Headcount: 10K+

Total # of Reviews: 30871

Key Insights: Salesforce employees frequently highlight a positive workplace culture with supportive colleagues and ample learning opportunities. However, concerns about frequent layoffs, high-pressure environments, and limited career advancement opportunities are prevalent. Work-life balance is generally appreciated, though some roles experience long hours and stress. Overall, while the company offers strong benefits and a collaborative culture, job security and career progression remain significant concerns

Key Insights: Salesforce employees frequently praise the company for its comprehensive benefits package, which includes health insurance, wellness programs, and generous leave policies, contributing to high employee satisfaction. However, concerns about compensation are prevalent, with some employees feeling that salaries do not always match industry standards or performance expectations, impacting morale. Additionally, hiring practices have been criticized for inconsistency and perceived favoritism, affecting employee trust and retention.